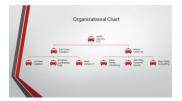

Microsoft PowerPoint software.

Duration: 1 hour

Cost: \$129.00 + HST (13%)

1. Create an Org Chart

2. Change Design

3. Change Colours

4. Adjust Font Size

5. Add an Info Graphic